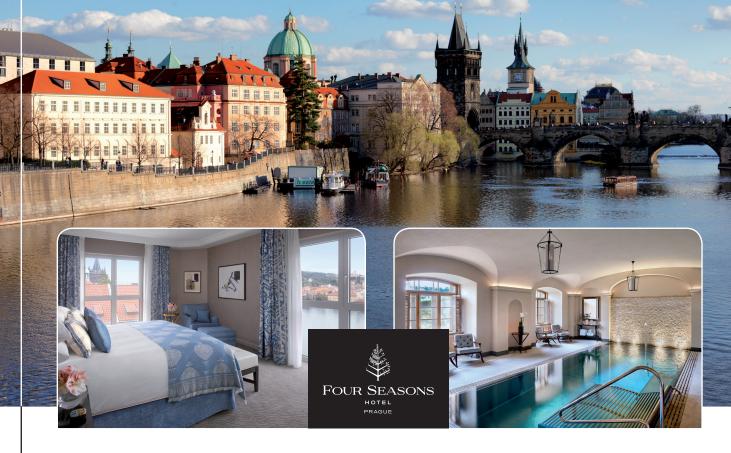

Set in Prague's premium location – on the picturesque Vltava River, a stone's throw away from the Charles Bridge, overlooking the historic Prague Castle – Four Seasons service and comfort interweaves with Czech cultural traditional and centuries of architecture in this landmark of gracious design.

## FACT SHEET

- \* 157 guest rooms including 19 suites, among the largest in Prague, many with unique city, castle and river views
- \* Three historical buildings connected with modern structure
- \* Finest location in Prague Old Town; a stroll from all major attractions and sights
- \* Personalized concierge service
- \* Contemporary refined Italian cuisine in CottoCrudo Restaurant including a "raw" bar; overlooking the river and Prague Castle; summer outdoor terrace
- \* The Gallery Lounge offers superior tea and coffee experience together with premium Champagne, wine and spirits menu, complemented with fresh gourmand pastries and savory bites.
- \* Wide selection of wines, drinks and creative cocktails at CottoCrudo Lounge and Bar
- \* AVA Spa is offering authentic spa and wellbeing experiences. Based on water and mineral rich products, exclusive facial and body treatments with moor muds are enhanced with state-of-the-art traditional Czech inspired thermal baths menu.
- \* 635 m<sup>2</sup> of remodeled conference and event space, including private riverside terrace with breathtaking views, ballroom in Baroque building with historical ambiance