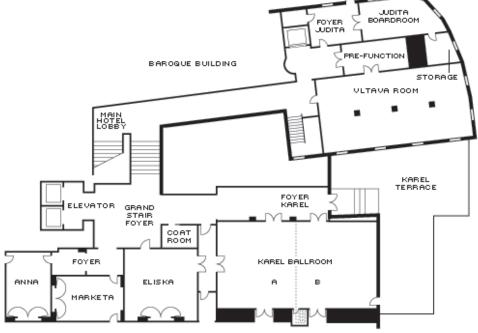

## MAIN BUILDING, LOWER LEVEL

| Function Room     | Dimension<br>m | Hight<br>m | Size<br>Sq.ft/Sq.m | <b>:::</b><br>Banquet | Banquet<br>with buffet | • <b></b> •<br>Board | classroom | Theatre | نلية:<br>U-Shape | Hollow<br>Square | Reception | Cabaret/<br>Crescent |
|-------------------|----------------|------------|--------------------|-----------------------|------------------------|----------------------|-----------|---------|------------------|------------------|-----------|----------------------|
| Karel Ballroom    | 18,4 x 9,6     | 3,2        | 1,905 / 177        | 140                   | 110                    | -                    | 108       | 180     | 48               | 66               | 200       | 77                   |
| Karel A           | 9,1 x 9,6      | 3,2        | 940 / 87           | 50                    | 40                     | -                    | 48        | 80      | 27               | 36               | 80        | 28                   |
| Karel B           | 9,1 x 9,6      | 3,2        | 970 / 90           | 50                    | 40                     | -                    | 48        | 80      | 27               | 36               | 80        | 28                   |
| Karel Foyer       | 13 x 3,5       | 3          | 485 / 45           | -                     | -                      | -                    | -         | -       | -                | -                | 50        | -                    |
| Karel Terrace 🛛 🖈 | 12 x 6         | -          | 775 / 72           | 60                    | -                      | -                    | -         | -       | -                | -                | 100       | -                    |
| Eliška            | 7,8 x 8        | 3          | 670 / 62           | 40                    | 36                     | -                    | 36        | 50      | 24               | 24               | 65        | 28                   |
| Grand Stairs Foye | r 7,5 x 8      | 3,5        | 645 / 60           | -                     | -                      | -                    | -         | -       | -                | -                | -         | -                    |
| Markéta           | 7,6 x 5        | 3          | 420 / 39           | 20                    | 20                     | 18                   | 18        | 25      | 15               | -                | 25        | 14                   |
| Anna              | 7,6 x 5        | 3          | 400 / 37           | 20                    | 20                     | 18                   | 18        | 25      | 15               | -                | 25        | 14                   |

## BAROQUE BUILDING, GROUND LEVEL

| Function<br>Room | Dimension<br>m | Hight<br>m | Size<br>Sq.ft/Sq.m | Banquet | Banquet<br>with buffet | • <b>••••</b> •<br>Board | Classroom | Theatre | U-Shape | Hollow Square | Reception | Cabaret/<br>Crescent |
|------------------|----------------|------------|--------------------|---------|------------------------|--------------------------|-----------|---------|---------|---------------|-----------|----------------------|
| Vltava \star     | 17,8 x 8,5     | 2,5 - 4    | 1,450/151          | 90      | 80                     | -                        | -         | -       | -       | -             | 130       | -                    |
| Judita \star     | 6,5 x 3        | 3 - 3,5    | 215/20             | -       | -                      | 14                       | -         | -       | -       | -             | -         | -                    |

\* Indicates function rooms with natural light or outdoor space.

MAIN BUILDING