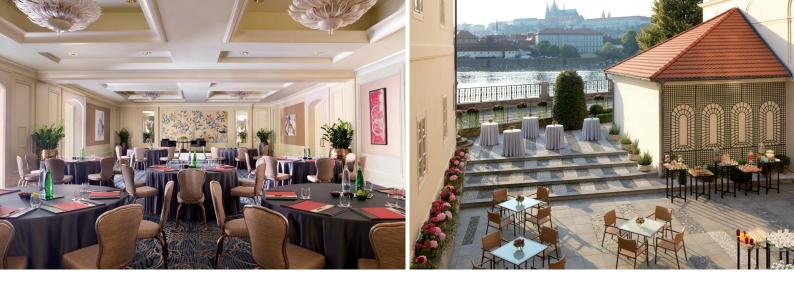

## FACT SHEET

- \* 157 guest rooms including 19 suites, among the largest in Prague, many with unique city, castle and river views
- \* Three historical buildings connected with modern structure
- \* Finest location in Prague Old Town; a stroll from all major attractions and sights
- \* Personalized concierge service
- \* Contemporary refined Italian cuisine in CottoCrudo Restaurant including a "raw" bar; overlooking the river and Prague Castle; summer outdoor terrace
- \* The Gallery Lounge offers superior tea and coffee experience together with premium Champagne, wine and spirits menu, complemented with fresh gourmand pastries and savory bites.
- \* Wide selection of wines, drinks and creative cocktails at CottoCrudo Lounge and Bar
- \* AVA Spa is offering authentic spa and wellbeing experiences. Based on water and mineral rich products, exclusive facial and body treatments with moor muds are enhanced with state-of-the-art traditional Czech inspired thermal baths menu.
- \* 635 m<sup>2</sup> of remodeled conference and event space, including private riverside terrace with breathtaking views, ballroom in Baroque building with historical ambiance

## MAIN BUILDING, LOWER LEVEL

| Function Room     | Dimension<br>m | Hight<br>m | Size<br>Sq.ft/Sq.m | <b>:::</b><br>Banquet | Banquet<br>with buffet | • <b></b> •<br>Board | classroom | Theatre | نلية:<br>U-Shape | Hollow<br>Square | Reception | Cabaret/<br>Crescent |
|-------------------|----------------|------------|--------------------|-----------------------|------------------------|----------------------|-----------|---------|------------------|------------------|-----------|----------------------|
| Karel Ballroom    | 18,4 x 9,6     | 3,2        | 1,905 / 177        | 140                   | 110                    | -                    | 108       | 180     | 48               | 66               | 200       | 77                   |
| Karel A           | 9,1 x 9,6      | 3,2        | 940 / 87           | 50                    | 40                     | -                    | 48        | 80      | 27               | 36               | 80        | 28                   |
| Karel B           | 9,1 x 9,6      | 3,2        | 970 / 90           | 50                    | 40                     | -                    | 48        | 80      | 27               | 36               | 80        | 28                   |
| Karel Foyer       | 13 x 3,5       | 3          | 485 / 45           | -                     | -                      | -                    | -         | -       | -                | -                | 50        | -                    |
| Karel Terrace 🛛 🖈 | 12 x 6         | -          | 775 / 72           | 60                    | -                      | -                    | -         | -       | -                | -                | 100       | -                    |
| Eliška            | 7,8 x 8        | 3          | 670 / 62           | 40                    | 36                     | -                    | 36        | 50      | 24               | 24               | 65        | 28                   |
| Grand Stairs Foye | r 7,5 x 8      | 3,5        | 645 / 60           | -                     | -                      | -                    | -         | -       | -                | -                | -         | -                    |
| Markéta           | 7,6 x 5        | 3          | 420 / 39           | 20                    | 20                     | 18                   | 18        | 25      | 15               | -                | 25        | 14                   |
| Anna              | 7,6 x 5        | 3          | 400 / 37           | 20                    | 20                     | 18                   | 18        | 25      | 15               | -                | 25        | 14                   |

## BAROQUE BUILDING, GROUND LEVEL

| Function<br>Room | Dimension<br>m | Hight<br>m | Size<br>Sq.ft/Sq.m | Banquet | Banquet<br>with buffet | • <b>••••</b> •<br>Board | Classroom | Theatre | U-Shape | Hollow Square | Reception | Cabaret/<br>Crescent |
|------------------|----------------|------------|--------------------|---------|------------------------|--------------------------|-----------|---------|---------|---------------|-----------|----------------------|
| Vltava \star     | 17,8 x 8,5     | 2,5 - 4    | 1,450/151          | 90      | 80                     | -                        | -         | -       | -       | -             | 130       | -                    |
| Judita \star     | 6,5 x 3        | 3 - 3,5    | 215/20             | -       | -                      | 14                       | -         | -       | -       | -             | -         | -                    |